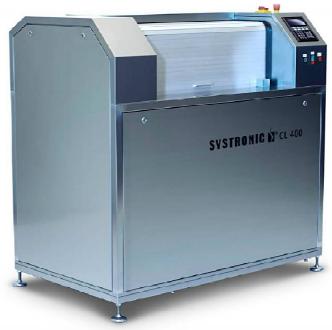

## Single chambered spraying cleaning system. The compact first-tine user model for professional cleaning.

ideal liquid drain

**CL 400** 

short process time

low consumption

upgradeable modul concept

nonpolluting closed loop system

## **Technical Data:**

| length:<br>width:<br>height: | 1500mm<br>940mm<br>1500mm |        | weight:<br>max.<br>part size: | 350kg<br>800x800mm  |
|------------------------------|---------------------------|--------|-------------------------------|---------------------|
| cleaning tank:               |                           | 75ltr. | exhaust:                      | 1x80mm - 200m³/h    |
| rinsing tank:                |                           | 50ltr. | power:                        | 3x400V / 50Hz / 32A |