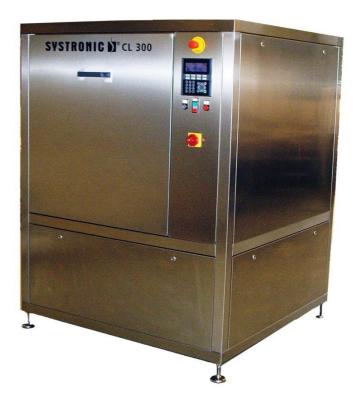

## **Technical Data:**

| length:<br>width:<br>height: | 1350mm<br>1300mm<br>1780mm |         | weight:<br>max.<br>part size: | 500kg<br>600x740mm - 750mm high |
|------------------------------|----------------------------|---------|-------------------------------|---------------------------------|
| cleaning tank:               |                            | 100ltr. | exhaust:                      | 1x200mm - 500m³/h               |
| rinsing tank:                |                            | 100ltr. | power:                        | 3x400V / 50Hz / 32A             |