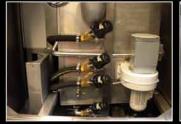

The fully automatic one-chambered cleaning system CL900 is the ideal conception for the precision cleaning of populated pcb's or ready finished electronic devises. Four rotating spraying arms, special pcb carriers, a high volume closed loop cleaning process and individual configured rinsing steps securing together with a high efficiency drying system short cycle times and a cleaning of your boards without any shadowing.

The CL900 is impressing with the compact fully stainless steel housing which includes all necessary components and functionalities. The monitoring of the cleanliness and the preparation of all relevant process data as a file are adjustable and available at the touch panel of the CL900.