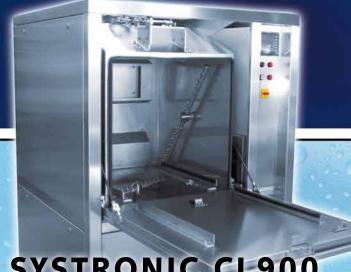

## SYSTRONIC CL900

THE FIRST CLASS PCB CLEANING

| TECHNISCHE DATEN                            |                                  |
|---------------------------------------------|----------------------------------|
| CL900                                       | one chambered system             |
| dimensions (mm)<br>height<br>width<br>depth | 1800 mm<br>1250 mm<br>1230 mm    |
| loading capacity (max.)                     | 500 x 500 x 600 mm               |
| exhaust<br>dimension<br>volume              | 160 mm<br>750 m <sup>3</sup> / h |
| tank level<br>cleaning<br>prerinsing        | 75  <br>75   (optional)          |
| weight                                      | approx. 500 kg                   |
| fine filter<br>cleaning                     | 1 cartridge filter 20"           |
| cleaning liquid                             | water based                      |
| noise                                       | < 69 dBA                         |

The fully automatic one-chambered cleaning system CL900 is the ideal conception for the precision cleaning of populated pcb's or ready finished electronic devises. Four rotating spraying arms, special pcb carriers, a high volume closed loop cleaning process and individual configured rinsing steps securing together with a high efficiency drying system short cycle times and a cleaning of your boards without any shadowing.

The CL900 is impressing with the compact fully stainless steel housing which includes all necessary components and functionalities. The monitoring of the cleanliness and the preparation of all relevant process data as a file are adjustable and available at the touch panel of the CL900.

An elaborate system for optimal cleanliness.

THE OPTIMIZED SOLUTION FOR THE CLEANING OF PCB'S - SYSTRONIC CL900