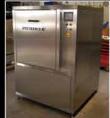

The fully automatic one-chambered cleaning system CL900 is the ideal conception for the precision cleaning of populated pcb's or ready finished electronic devises. Four rotating spraying arms, special pcb carriers, a high volume closed loop cleaning process and individual configured rinsing steps securing together with a high efficiency drying system short cycle times and a cleaning of your boards without any shadowing.

The CL900 is impressing with the compact fully stainless steel housing which includes all necessary components and functionalities. The monitoring of the cleanliness and the preparation of all relevant process data as a file are adjustable and available at the touch panel of the CL900.